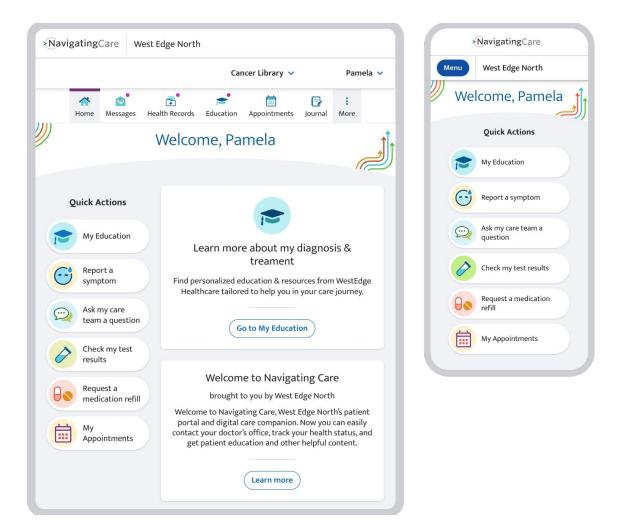

Home brings you back to your homepage, where you can find your Quick Actions menu and information about your clinic.

Health Records provides you access to your test results, vitals, medications, allergies and more. From there, you can email, download or print your record.

| × CLOSE          | _                                                                                                              |
|------------------|----------------------------------------------------------------------------------------------------------------|
| Home             | Securely exchange<br><b>Messages,</b> photos, and<br>files with your care team<br>for non-urgent matters       |
| 😑 Messages • 🔹 • | and questions.                                                                                                 |
| Health Records   |                                                                                                                |
| Education •      | Read <b>Education</b> articles<br>tailored specifically for you<br>based on your diagnosis<br>and medications. |
| Appointments •   |                                                                                                                |
| Journal          |                                                                                                                |
| More             | View <b>Appointments</b> for upcoming appointments.                                                            |
| Cancer Library   | -                                                                                                              |
| Pamela           |                                                                                                                |
| Help             |                                                                                                                |
|                  |                                                                                                                |
| appointments     |                                                                                                                |
|                  |                                                                                                                |
|                  |                                                                                                                |