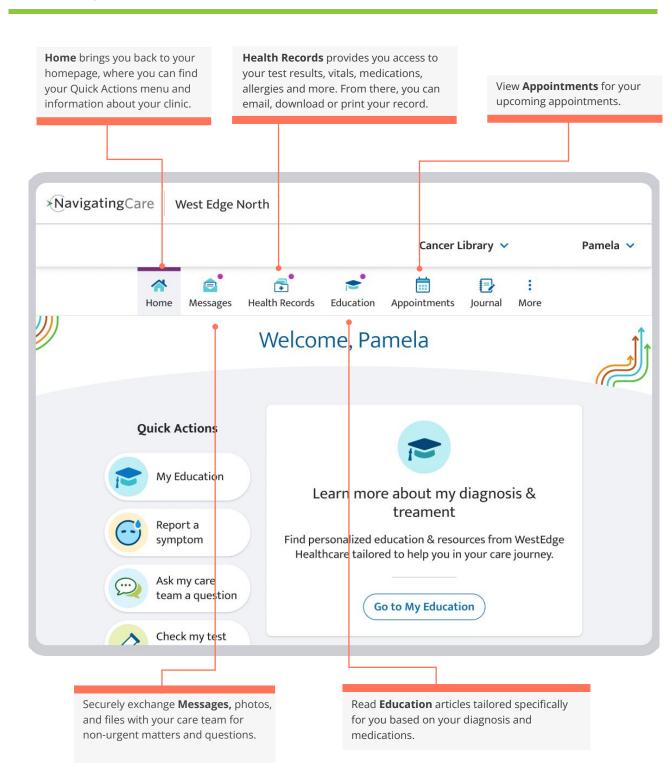

Home brings you back to your homepage, where you can find your Quick Actions menu and information about your clinic.

Health Records provides you access to your test results, vitals, medications, allergies and more. From there, you can email, download or print your record.

| × CLOSE          | _                                                                                                              |
|------------------|----------------------------------------------------------------------------------------------------------------|
| Home             | Securely exchange<br><b>Messages,</b> photos, and<br>files with your care team<br>for non-urgent matters       |
| 😑 Messages • 🔹 • | and questions.                                                                                                 |
| Health Records   |                                                                                                                |
| Education •      | Read <b>Education</b> articles<br>tailored specifically for you<br>based on your diagnosis<br>and medications. |
| Appointments •   |                                                                                                                |
| Journal          |                                                                                                                |
| More             | View <b>Appointments</b> for upcoming appointments.                                                            |
| Cancer Library   | -                                                                                                              |
| Pamela           |                                                                                                                |
| Help             |                                                                                                                |
|                  |                                                                                                                |
| appointments     |                                                                                                                |
|                  |                                                                                                                |
|                  |                                                                                                                |