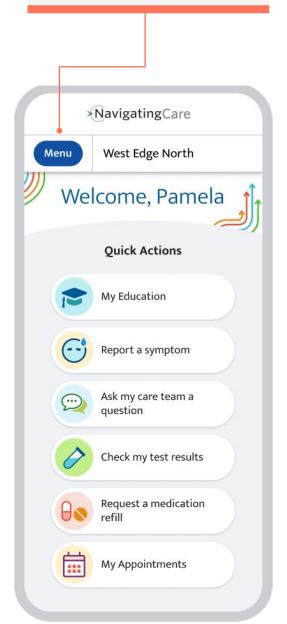

# NavigatingCancer

**Menu** in the top left opens all navigation options: home, messages, health records, education, calendar, journal, more, calendar resources, account, help, and sign out. The purple dot shows there's new information for you, which you can find by opening the menu.

You can navigate to any portal page from the **expanded mobile menu** by clicking the option you want to see. Options to logout or go to the FAQ and support contact pages are also available here. Select 'close' to collapse the menu options.

| ×   | CLOSE          |   |
|-----|----------------|---|
|     | Home           |   |
| •   | Messages       | ٠ |
| +   | Health Records | • |
|     | Education      | • |
| ::: | Appointments   |   |
| Ð   | Journal        |   |
| •   | More           |   |
| ۲   | Cancer Library |   |
| •   | Pamela         |   |
| ?   | Help           |   |
| U   | SIGN OUT       |   |
|     | appointments   | / |
|     |                |   |