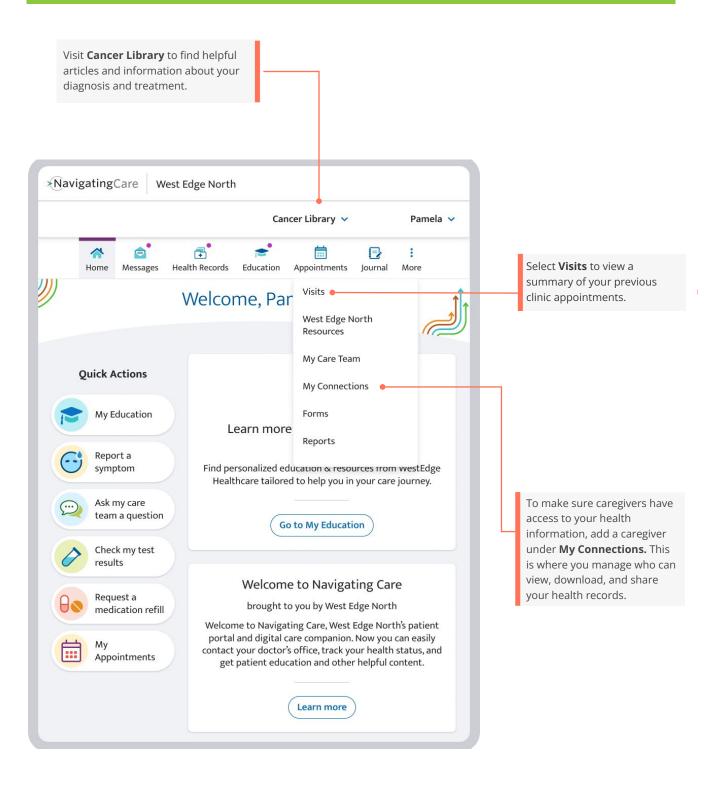

|
| Help             |                                                                                                                |
|                  |                                                                                                                |
| appointments     |                                                                                                                |
|                  |                                                                                                                |
|                  |                                                                                                                |

#### Desktop and Tablet Overview



NavigatingCancer

### Desktop and Tablet Overview