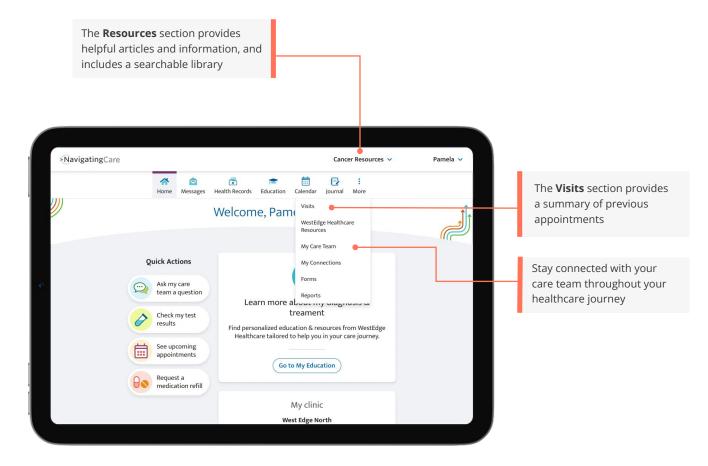

## Get to Know Your NavigatingCare<sup>™</sup> Patient Portal

The NavigatingCare<sup>™</sup> patient portal has a new, easy-to-navigate look and feel. Use the walkthrough below to help you better understand the new layout and features of your new experience.