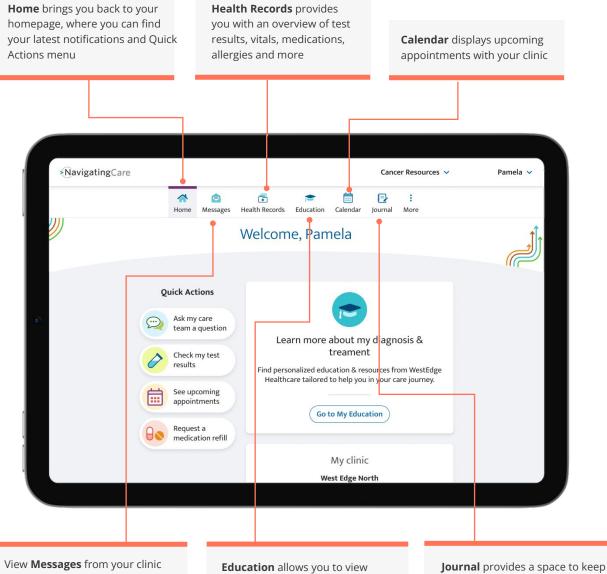

## NavigatingCare

view **Messages** from your clinic and send secure messages. You may also attach a photo or file to send to your clinic. **Education** allows you to view specific articles and other health information related to your care

**Journal** provides a space to keep track of Health Values and personal information